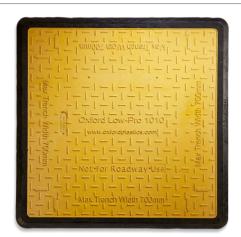

# TRENCH COVER

Pedestrian board with patented Flexi-Edge technology, suitable for the distributed load of a 1.6 tonnes vehicle over a 700mm trench.

### **Usage Benefits**

- Extremely compact and flat making it easy to transport & store
- Can be easily lifted and installed by 1 person
- Safely cover holes and trenches up to 700mm
- Not for use in roadway

- Create temporary and semi-permanent footways and trench covers
- ▶ Enquire about minimum order quantities for customisations
- Hi-vis and anti-trip trench cover provides safe passageway for pedestrians and vehicles up to 1.6 tonnes

| Product No.       | O825           |
|-------------------|----------------|
| Width             | 1125mm         |
| Length            | 1125mm         |
| Height            | 17mm           |
| Weight            | 24kg           |
| Quantity / Pallet | 30             |
| Colour            | Yellow & Black |
|                   |                |