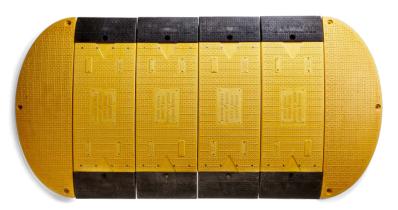

#### **TRENCH COVER**

The LowPro 15/05 Road Plate is a modular system of singular linking units. This road plate trench cover is suitable for 44 tonnes vehicles over a 700mm trench.

#### **LOWPRO® 15/05 ROAD PLATE**

- Can be easily transported and stored
- Can be easily lifted and installed by 2 persons without a crane or
- > Safely cover holes and trenches
- Create temporary and semi-permanent road covers
- ▶ Clearly defined thoroughfares to safely direct road traffic and vehicles
- Maintain quality and performance with spare parts, if necessary
- To support vehicles up to 44 tonnes
- > To be configured individually and as part of a larger system