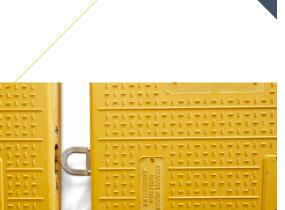

#### **TRENCH COVER**

The LowPro 15/05 Road Plate is a modular system of singular linking units. This road plate trench cover is suitable for 44 tonnes vehicles over a 700mm trench.

#### **LOWPRO® 15/05 ROAD PLATE**

- Can be easily transported and stored
- Can be easily lifted and installed by 2 persons without a crane or
- > Safely cover holes and trenches
- Create temporary and semi-permanent road covers
- ▶ Clearly defined thoroughfares to safely direct road traffic and vehicles
- Maintain quality and performance with spare parts, if necessary
- To support vehicles up to 44 tonnes
- > To be configured individually and as part of a larger system