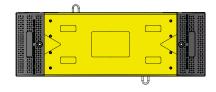

### **LOWPRO 15/05 ROAD PLATE INNER**

| 0830           |
|----------------|
| 500mm          |
| 1500mm         |
| 75mm           |
| 42kg           |
| 20             |
| Yellow & Black |
|                |

## **LOWPRO 15/05 ROAD PLATE END**

| Product No.       | 0814           |
|-------------------|----------------|
| Width             | 500mm          |
| Length            | 1500mm         |
| Height            | 75mm           |
| Weight            | 23kg           |
| Quantity / Pallet | 20             |
| Colour            | Yellow & Black |
|                   |                |