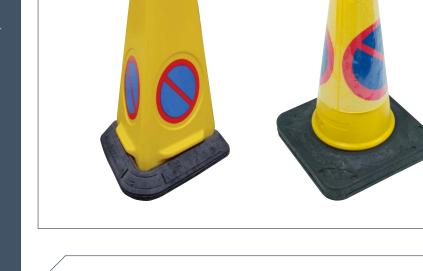

# NO WAITING CONE

# **ROAD CONES**

Available as a triangular Warden Cone and Conical Cone. The top is made with a flexible compound and the base is 100% recycled plastic. Ideal for parking control at events and is a popular police cone.

#### NO WAITING CONE WARDEN

| Product No.       | 09200  |
|-------------------|--------|
| Width             | 400mm  |
| Length            | 365mm  |
| Height            | 550mm  |
| Weight            | 3.6kg  |
| Quantity / Pallet | 200    |
| Colour            | Yellow |