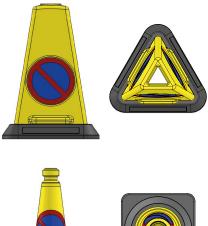

# **ROAD CONES**

Available as a triangular Warden Cone and Conical Cone. The top is made with a flexible compound and the base is 100% recycled plastic. Ideal for parking control at events and is a popular police cone.

### **NO WAITING CONE**

**PRODUCT RANGE** 

#### NO WAITING CONE CONICAL

| 09205  |
|--------|
| 285mm  |
| 285mm  |
| 500mm  |
| 2.5kg  |
| 400    |
| Yellow |
|        |