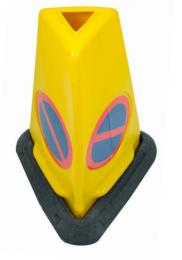

# NO WAITING CONE

# **ROAD CONES**

Available as a triangular Warden Cone and Conical Cone. The top is made with a flexible compound and the base is 100% recycled plastic. Ideal for parking control at events and is a popular police cone.

#### NO WAITING CONE CONICAL

| 09205  |
|--------|
| 285mm  |
| 285mm  |
| 500mm  |
| 2.5kg  |
| 400    |
| Yellow |
|        |