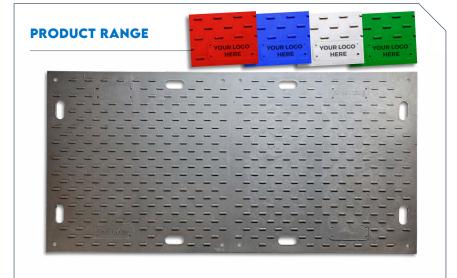

# **ENDURAMAT**

### **GROUND PROTECTION MAT**

Heavy duty ground protection mat suitable for worksites, events and creating temporary access. The EnduraMat has a small grip on the top and a large grip on the bottom, making it suitable for vehicle access and pedestrian access.

#### **Usage Benefits**

- Clearly demarcate walkways and thoroughfares to avoid hazards
- Create stable ground conditions for heavy vehicles
- Clearly signpost to inform, educate and navigate pedestrians
- Create clear passageways to help reinforce social distancing measures
- Create semi-permanent roadways using heavy-duty couplers
- Create portable roadways using light-duty couplers
- ▶ Enquire about minimum order quantities for customisations