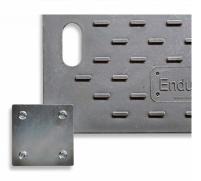

## **ENDURAMAT COUPLER HEAVY DUTY**

| Product No.       | 0648   |
|-------------------|--------|
| Width             | 178mm  |
| Length            | 178mm  |
| Height            | 8mm    |
| Weight            | 2kg    |
| Quantity / Pallet | 100    |
| Colour            | Silver |
|                   |        |