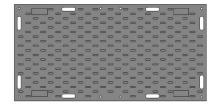

# **ENDURAMAT**

### **GROUND PROTECTION MAT**

Heavy duty ground protection mat suitable for worksites, events and creating temporary access. The EnduraMat has a small grip on the top and a large grip on the bottom, making it suitable for vehicle access and pedestrian access.

## ENDURAMAT

| Product No.       | 0651   |
|-------------------|--------|
| Width             | 1220mm |
| Length            | 2440mm |
| Height            | 12mm   |
| Weight            | 32kg   |
| Quantity / Pallet | 20     |
| Colour            | Grey   |