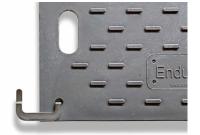

# **ENDURAMAT**

### **GROUND PROTECTION MAT**

Heavy duty ground protection mat suitable for worksites, events and creating temporary access. The EnduraMat has a small grip on the top and a large grip on the bottom, making it suitable for vehicle access and pedestrian access.

## ENDURAMAT COUPLER LIGHT DUTY

| Product No.       | 0652   |
|-------------------|--------|
| Width             | 132mm  |
| Length            | 95mm   |
| Height            | 3mm    |
| Weight            | 0.2kg  |
| Quantity / Pallet | 100    |
| Colour            | Silver |