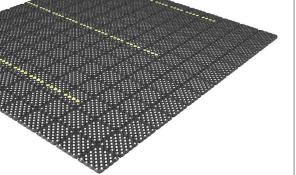

## **GROUND PROTECTION**

EnduraGrid is an interlocking porous paving system designed to reinforce the ground. Perfect for carparks, driveways, paths, patios and muddy areas.

## **Usage Benefits**

- Create permanent ground protection grids
- Lightweight and durable for easy transport and installation by 1 person
- Interlock the paving system to reinforce the ground
- Support vehicles up to 44 tonnes depending on ground conditions
- Parking marker spots slot into the grid to demarcate car park spaces
- Protect car parks, driveways, paths and soft/muddy ground

| O681  |
|-------|
| 500mm |
| 500mm |
| 65mm  |
| 2kg   |
| 120   |
| Black |
|       |

Product No. 0684

Width 69mm

Length 69mm

Height 68mm

Quantity/Pallet 100

Colour White / Yellow

- Create long-lasting porous ground protection areas that work all year round
- Install up to 3900ft² per hour
- Cutaways permit grass root growth to keep lawns looking green
- Curved lattice structure creates a flat surface: the grid allows for expanding and contracting in hot weather to prevent the surface from rounding up