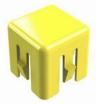

## **Usage Benefits**

- Create permanent ground protection grids
- Lightweight and durable for easy transport and installation by 1 person
- Interlock the paving system to reinforce the ground
- Support vehicles up to 44 tonnes depending on ground conditions
- Parking marker spots slot into the grid to demarcate car park spaces
- Protect car parks, driveways, paths and soft/muddy ground

| O681  |
|-------|
| 500mm |
| 500mm |
| 65mm  |
| 2kg   |
| 120   |
| Black |
|       |

Product No. 0684

Width 69mm

Length 69mm

Height 68mm

Quantity/Pallet 100

Colour White / Yellow

- Create long-lasting porous ground protection areas that work all year round
- Install up to 3900ft² per hour
- Cutaways permit grass root growth to keep lawns looking green
- Curved lattice structure creates a flat surface: the grid allows for expanding and contracting in hot weather to prevent the surface from rounding up