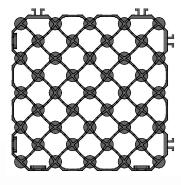

## **GROUND PROTECTION**

EnduraGrid is an interlocking porous paving system designed to reinforce the ground. Perfect for carparks, driveways, paths, patios and muddy areas.

## **Usage Benefits**

- Create permanent ground protection grids
- Lightweight and durable for easy transport and installation by 1 person
- Interlock the paving system to reinforce the ground
- Support vehicles up to 44 tonnes depending on ground conditions
- Parking marker spots slot into the grid to demarcate car park spaces
- Protect car parks, driveways, paths and soft/muddy ground

| O681  |
|-------|
| 500mm |
| 500mm |
| 65mm  |
| 2kg   |
| 120   |
| Black |
|       |

Product No. 0684

Width 69mm

Length 69mm

Height 68mm

Quantity/Pallet 100

Colour White / Yellow

- Create long-lasting porous ground protection areas that work all year round
- Install up to 3900ft² per hour
- Cutaways permit grass root growth to keep lawns looking green
- Curved lattice structure creates a flat surface: the grid allows for expanding and contracting in hot weather to prevent the surface from rounding up