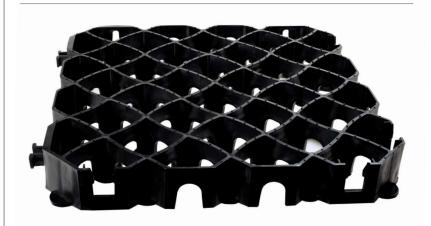

## **GROUND PROTECTION**

EnduraGrid is an interlocking porous paving system designed to reinforce the ground. Perfect for carparks, driveways, paths, patios and muddy areas.

## **Usage Benefits**

- Create permanent ground protection grids
- Lightweight and durable for easy transport and installation by 1 person
- Interlock the paving system to reinforce the ground
- Support vehicles up to 44 tonnes depending on ground conditions
- Parking marker spots slot into the grid to demarcate car park spaces
- Protect car parks, driveways, paths and soft/muddy ground

| O681  |
|-------|
| 500mm |
| 500mm |
| 65mm  |
| 2kg   |
| 120   |
| Black |
|       |

Product No. 0684

Width 69mm

Length 69mm

Height 68mm

Quantity/Pallet 100

Colour White / Yellow

- Create long-lasting porous ground protection areas that work all year round
- Install up to 3900ft² per hour
- Cutaways permit grass root growth to keep lawns looking green
- Curved lattice structure creates a flat surface: the grid allows for expanding and contracting in hot weather to prevent the surface from rounding up