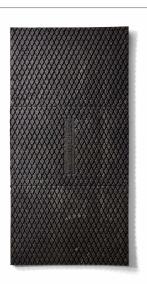

## CLEARPATH<sup>®</sup> MAT

## **TEMPORARY WALKWAY**

Create clearly marked passageways with this black and white pedestrian mat made of tough plastic for work sites, events and temporary zebra crossings.

## **CLEARPATH® MAT**

| Product No.       | O329   |
|-------------------|--------|
| Width             | 1200mm |
| Length            | 600mm  |
| Height            | 22mm   |
| Weight            | 20kg   |
| Quantity / Pallet | 30     |
| Colour            | Black  |
|                   | White  |
|                   | Yellow |
|                   |        |