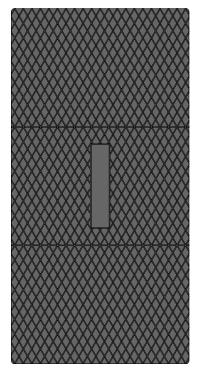

## CLEARPATH<sup>®</sup> MAT

## **TEMPORARY WALKWAY**

Create clearly marked passageways with this black and white pedestrian mat made of tough plastic for work sites, events and temporary zebra crossings.

## **CLEARPATH® MAT**

| Product No.       | O329   |
|-------------------|--------|
| Width             | 1200mm |
| Length            | 600mm  |
| Height            | 22mm   |
| Weight            | 20kg   |
| Quantity / Pallet | 30     |
| Colour            | Black  |
|                   | White  |
|                   | Yellow |
|                   |        |