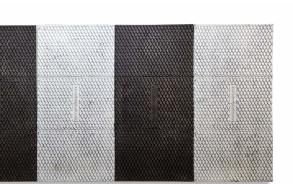

## CLEARPATH<sup>®</sup> MAT

## **TEMPORARY WALKWAY**

Create clearly marked passageways with this black and white pedestrian mat made of tough plastic for work sites, events and temporary zebra crossings.

## **CLEARPATH® MAT**

| Product No.       | O329   |
|-------------------|--------|
| Width             | 1200mm |
| Length            | 600mm  |
| Height            | 22mm   |
| Weight            | 20kg   |
| Quantity / Pallet | 30     |
| Colour            | Black  |
|                   | White  |
|                   | Yellow |
|                   |        |