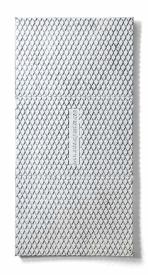

## CLEARPATH<sup>®</sup> MAT

## **TEMPORARY WALKWAY**

Create clearly marked passageways with this black and white pedestrian mat made of tough plastic for work sites, events and temporary zebra crossings.

## **CLEARPATH® MAT**

| Product No.       | O329   |
|-------------------|--------|
| Width             | 1200mm |
| Length            | 600mm  |
| Height            | 22mm   |
| Weight            | 20kg   |
| Quantity / Pallet | 30     |
| Colour            | Black  |
|                   | White  |
|                   | Yellow |
|                   |        |