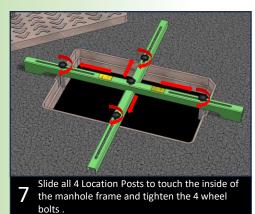

Tested and certified to 440kg

2 Slide all 4 Location Posts toward the centre.

Note:

Manhole Guardian™ is not PPE as it is designed for multiple personnel use in the way a manhole cover is. All tests have been conducted in line with how the Manhole Guardian™ is used to ensure worker safety.