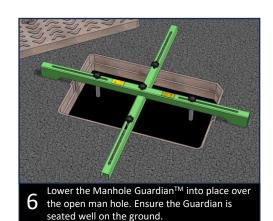

3 Slacken the central wheel bolt.

5 Ensure the cutout in the top member locates securely over the bottom member & tighten the central wheel bolt.

Rotate the upper member

to form a cross

Δ

Available to buy from www.startsafety.uk