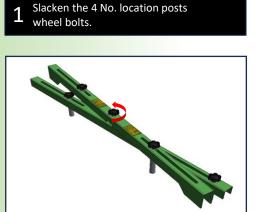

Tested and certified to 440kg

2 Slide all 4 Location Posts toward the centre.

Note:

Manhole Guardian™ is not PPE as it is designed for multiple personnel use in the way a manhole cover is. All tests have been conducted in line with how the Manhole Guardian™ is used to ensure worker safety.