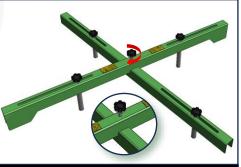

3 Slacken the central wheel bolt.

5 Ensure the cutout in the top member locates securely over the bottom member & tighten the central wheel bolt.

Rotate the upper member

to form a cross

Δ

Available to buy from www.startsafety.uk