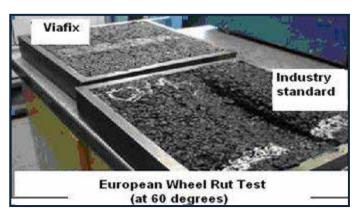

One visit permanent fix Works in all weathers Hot material performance Solvent free

Image shows comparative performance of water activated Viafix versus a market leading solvent-fluxed cold lay material. The exceptional performance characteristics of Viafix make it the best option for reinstatements in all circumstances.