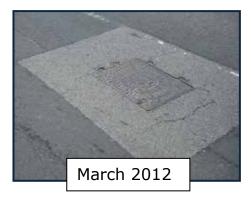

One visit permanent fix Works in all weathers Hot material performance Solvent free

Image shows comparative performance of water activated Viafix versus a market leading solvent-fluxed cold lay material. The exceptional performance characteristics of Viafix make it the best option for reinstatements in all circumstances.