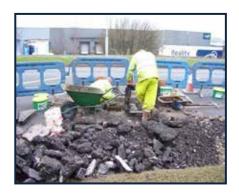

One visit permanent fix Works in all weathers Hot material performance Solvent free

Image shows comparative performance of water activated Viafix versus a market leading solvent-fluxed cold lay material. The exceptional performance characteristics of Viafix make it the best option for reinstatements in all circumstances.