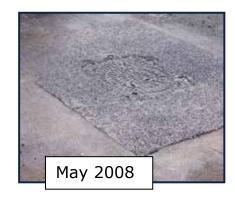

One visit permanent fix Works in all weathers Hot material performance Solvent free

Image shows comparative performance of water activated Viafix versus a market leading solvent-fluxed cold lay material. The exceptional performance characteristics of Viafix make it the best option for reinstatements in all circumstances.