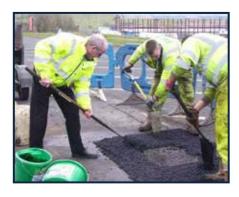

One visit permanent fix Works in all weathers Hot material performance Solvent free

Image shows comparative performance of water activated Viafix versus a market leading solvent-fluxed cold lay material. The exceptional performance characteristics of Viafix make it the best option for reinstatements in all circumstances.