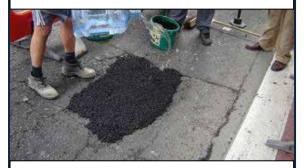

Add water in dry conditions to start the curing process

Viafix offers skid and rutting resistance equivalent to that of hot materials.

Compact by hand

No special preparation is required simply remove any loose material and standing water from the damaged area.

Open to traffic immediately

Viafix will massively reduce spend risk and congestion due to defects.

One visit permanent fix Works in all weathers Hot material performance Solvent free