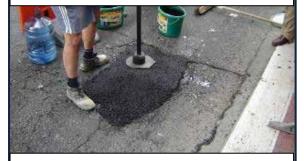

Open to traffic immediately

Viafix will massively reduce spend risk and congestion due to defects.

One visit permanent fix Works in all weathers Hot material performance Solvent free