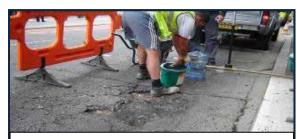

## Permanent All-Weather, All Traffic Application

Viafix ready to use straight from the bucket

Viafix is simple and easy to use even in wet and cold conditions and permanently fixes potholes and defects on all classes of carriageway.

Add water in dry conditions to start the curing process

Viafix offers skid and rutting resistance equivalent to that of hot materials.

Compact by hand

No special preparation is required simply remove any loose material and standing water from the damaged area.