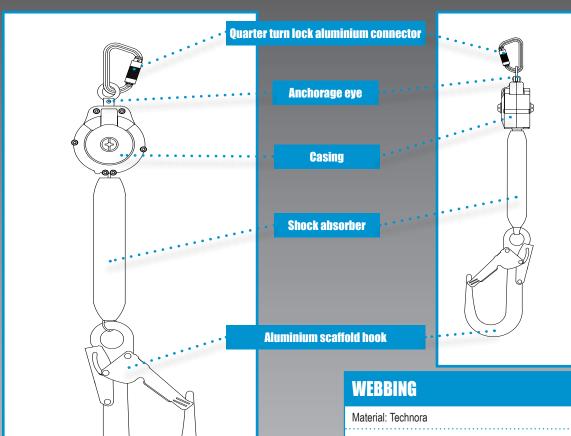

### **CHARACTERISTICS**

Robust and durable plastic casing.

Webbing width 21 mm with shock absorber.

1 quarter turn gate aluminium connector on both ends. Gate opening: 21 mm. Conforms to EN362:2004 Class B

1 aluminium scaffold hook. Gate opening 60 mm. Conforms to EN362:2004 Class A/T.