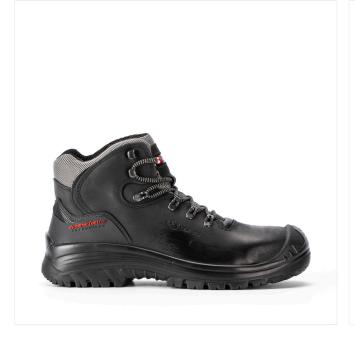

## **ENDURANCE CORVARA**

81087-06L

#### S3 SRC

Size: 36-48 Weight: 715 gr.

Fit: 11

## Working Environment:

Building, Finishing-off building, Farming and Gardening, Multipurpose

#### UPPER

Greased Nubuk Dakar Leather Hydro Full Grain leather Hydro

LINING 3D Air circulation 320 gr.

#### ANTISLIP LINING DUALMICRO

INSOLE Blowfit

TOE CAP CTC- Composite Toe Cap

#### **RESISTANCE TO PERFORATION** Zero(K) Perforation resistant

TYPE Ankle boot

WRU SRC \$ [\*3 [  $\sum$ 