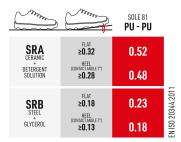

# SRC (SRA+SRB)

#### SOLE **PU DUAL-DENSITY SRC**

Two-component PU sole with antiwear scaff cap and high-comfort in-between insole. Outsole with self-cleaning tread pattern, with a formula designed to ensure greater grip. SRC Antislip standard.