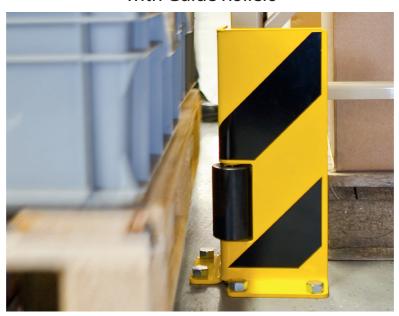

## BULL PalleAt@Macking Protectors – with Guide Rollers

Pallet racking protectors which include rollers to facilitate pallet placement to and from floor level locations. The incorporation of rollers helps to dampen shock and vibration which can occur when pallets are being located. They are most suitable for use in warehouses, distribution depots, manufacturing units etc.

Specifications:

Material: Steel

Roller material: Polyamid

**Roller Dimensions:** 

110mm High

75mm from bottom edge of roller to

floor.

Variants:

Right-angle and 'U' profiles.

Finish:

Indoor use: Powder coated yellow with black stripes.

BLACK BULL

- For Indoor use
- Highly visible colours
- Easily installed
- · Virtually indestructible
- Guide roller(s) incorporated