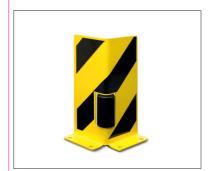

Right-angle and 'U' profiles.

Finish:

Indoor use: Powder coated yellow with black stripes.

BLACK BULL

- For Indoor use
- Highly visible colours
- Easily installed
- · Virtually indestructible
- Guide roller(s) incorporated

| Description                  | Dimensions (mm)<br>Height/Width/Gauge | Delivery weight (kg/ea.) | Reference  | Typical Dispatch<br>time<br>(working days) |
|------------------------------|---------------------------------------|--------------------------|------------|--------------------------------------------|
| Right-angle<br>Rawl bolt = 4 | 400 x 160 x 6                         | 9                        | 197.22.542 | 1 / 2 days                                 |
| U-Profile<br>Rawl bolt = 6   | 400 x 160 x 6                         | 12                       | 197.22.021 |                                            |
| Rawl bolt S14                | 10/100                                | 0.2                      | 109.17.393 | d 1 / 2 davs                               |
| Through bolt                 | 12/120                                | 0.3                      | 109.24.665 |                                            |