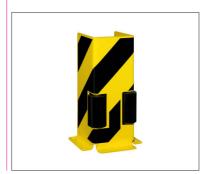

Right-angle and 'U' profiles.

Finish:

Indoor use: Powder coated yellow with black stripes.

BLACK BULL

- For Indoor use
- Highly visible colours
- Easily installed
- · Virtually indestructible
- Guide roller(s) incorporated

| Description                  | Dimensions (mm)<br>Height/Width/Gauge | Delivery weight (kg/ea.) | Reference  | Typical Dispatch<br>time<br>(working days) |
|------------------------------|---------------------------------------|--------------------------|------------|--------------------------------------------|
| Right-angle<br>Rawl bolt = 4 | 400 x 160 x 6                         | 9                        | 197.22.542 | 1 / 2 days                                 |
| U-Profile<br>Rawl bolt = 6   | 400 x 160 x 6                         | 12                       | 197.22.021 |                                            |
| Rawl bolt S14                | 10/100                                | 0.2                      | 109.17.393 | d 1 / 2 davs                               |
| Through bolt                 | 12/120                                | 0.3                      | 109.24.665 |                                            |