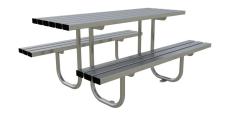

## Triton Picnic Table 1800mm Galvanised or Galvanised & Colour

The Triton Picnic Table from AUTOPA open spaces is perfect for use in busy public spaces like retail and business parks, and schools. Great value, functional, low maintenance and robust. Manufactured from galvanised mild steel, this will complement any site, looking good for many years with only minimal maintenance.