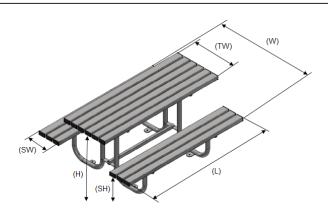

## **Product details**

- Table 1800mm x 645mm x 854mm (length x width x height)
- Seat 1800mm x 312mm x 480mm (length x width x height)
- Overall width 1300mm

- · Complete with plastic end caps
- Each picnic table requires 4 x 12mm bolts