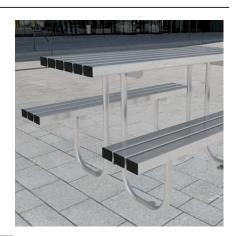

## Triton Picnic Table 1800mm Galvanised or Galvanised & Colour

The Triton Picnic Table from AUTOPA open spaces is perfect for use in busy public spaces like retail and business parks, and schools. Great value, functional, low maintenance and robust. Manufactured from galvanised mild steel, this will complement any site, looking good for many years with only minimal maintenance.