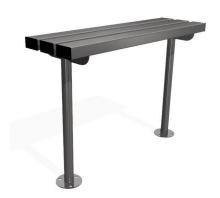

## Triton Perch Bench 1000mm Galvanised or Galvanised & Colour

The AUTOPA Open Spaces Triton Perch Bench is a strong all-steel construction. It enhances pedestrian zones such as commuter stops and market places.

Convenient seating area - users simply lean against the seat Ideal for a momentary rest, for use in busy town and city centres, with waiting or bus shelters, or walkways and canopies alike.

The Triton Perch Bench is available in galvanised mild steel. All galvanised products can be coated in any BS or RAL colour (codes must be specified at time of order).