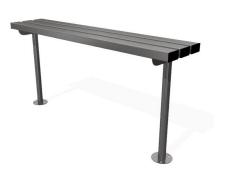

## Triton Perch Bench 1000mm Galvanised or Galvanised & Colour

The AUTOPA Open Spaces Triton Perch Bench is a strong all-steel construction. It enhances pedestrian zones such as commuter stops and market places.

Convenient seating area - users simply lean against the seat Ideal for a momentary rest, for use in busy town and city centres, with waiting or bus shelters, or walkways and canopies alike.

The Triton Perch Bench is available in galvanised mild steel. All galvanised products can be coated in any BS or RAL colour (codes must be specified at time of order).