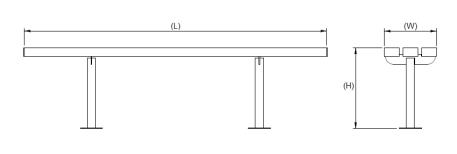

## **Product details**

- 1000mm x 310mm x 700mm (length x width x height)
- 48mm diameter legs
- · Complete with plastic end caps

- Round flange plate 133mm x 5mm
- Each perch bench requires 6 x 12mm bolts