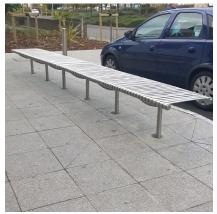

Images shows multiple benches installed as a continous run.

Available concrete in and bolt down.

| Part Number   | <u>Description</u>                                            | Weight (kg) |
|---------------|---------------------------------------------------------------|-------------|
| 138 117 013   | Rockingham Bench 600, Galvanised - Bolt Down                  | 37kg        |
| 138 117 013C  | Rockingham Bench 600, Galvanised & Colour - Bolt Down         | 37kg        |
| 138 117 019   | Rockingham Bench 600, Stainless Steel Grade 304 - Bolt Down   | 38kg        |
| 138 117 013R  | Rockingham Bench 600, Galvanised - Concrete In                | 37kg        |
| 138 117 013RC | Rockingham Bench 600, Galvanised & Colour - Concrete In       | 37kg        |
| 138 117 019R  | Rockingham Bench 600, Stainless Steel Grade 304 - Concrete In | 38kg        |