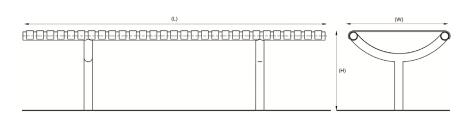

## **Product details**

- 1750mm x 588mm x 451mm (length x width x height)
- 451mm (seat height)
- Galvanised/galvanised & coated finish complete with plastic end caps
- Concrete in 300mm (below ground)
- Round flange plate 133mm x 5mm
- Each bench requires 6 x 12mm bolts