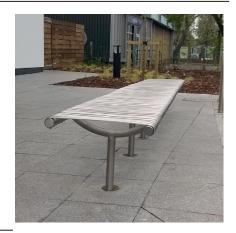

## Rockingham Bench 600 1750mm

## Galvanised, Galvanised & Colour or Stainless

With a simple and stylish design the Rockingham Bench 600 from AUTOPA open spaces is ideal for busy public areas such as schools and shopping centres.

Manufactured from galvanised mild steel as standard, it will look good for years with only minimal maintenance. Supplied Concrete in only, the bench is available in stainless steel and colour coated versions (please state BS/RAL number at time of order).