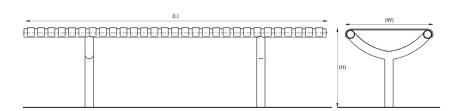

## **Product details**

- 1750mm x 398mm x 444mm (length x width x height)
- 444mm (seat height)
- Galvanised/galvanised & coated finish complete with plastic end caps
- Concrete in 300mm (below ground)
- Round flange plate 133mm x 5mm
- Each bench requires 6 x 12mm bolts