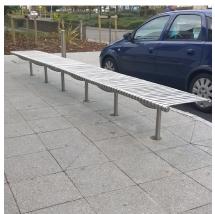

Images shows multiple benches installed as a continous run.

Available concrete in and bolt down.

| Part Number   | <u>Description</u>                                            | Weight (kg) |
|---------------|---------------------------------------------------------------|-------------|
| 138 117 014   | Rockingham Bench 300, Galvanised - Bolt Down                  | 31kg        |
| 138 117 014C  | Rockingham Bench 300, Galvanised & Colour - Bolt Down         | 31kg        |
| 138 117 018   | Rockingham Bench 300, Stainless Steel Grade 304 - Bolt Down   | 31kg        |
| 138 117 014R  | Rockingham Bench 300, Galvanised - Concrete In                | 31kg        |
| 138 117 014RC | Rockingham Bench 300, Galvanised & Colour - Concrete In       | 31kg        |
| 138 117 018R  | Rockingham Bench 300, Stainless Steel Grade 304 - Concrete In | 31kg        |