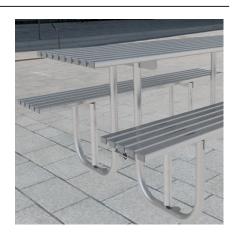

## Galvanised, Galvanised & Colour or Stainless

With a simple and traditional design, the Haddon Picnic Table from AUTOPA open spaces is perfect for use in busy public spaces like schools, parks and playgrounds. Manufactured from galvanised mild steel, this robust range will complement any site, looking good for many years with only minimal maintenance.