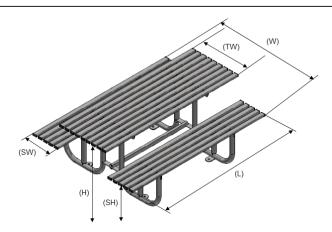

## **Product details**

- Table 1800mm x 626mm x 739mm (length x width x height)
- Seat 1800mm x 338mm x 455mm (length x width x height)
- Overall width 1310mm

- Galvanised/galvanised & coated finish complete with plastic end caps
- Each picnic table requires 4 x 12mm bolts