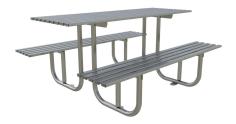

## Haddon Picnic Table 1800mm

## Galvanised, Galvanised & Colour or Stainless

With a simple and traditional design, the Haddon Picnic Table from AUTOPA open spaces is perfect for use in busy public spaces like schools, parks and playgrounds. Manufactured from galvanised mild steel, this robust range will complement any site, looking good for many years with only minimal maintenance.