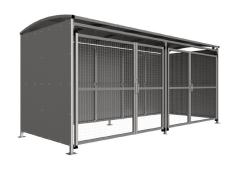

## MM1 Shelter Galvanised Steel Frame – Galvanised Galvanised Clad with Mesh Doors

The MM1 variant of the Badby shelter is a free-standing shelter with Mesh Doors lockable by padlock (not included) designed for on site assembly, constructed from galvanised mild steel. Complete with Galvanised sheet roof, and side panels. Front-to-back curved roof.

Width of 2m, with lengths from 1-5m, extension bays can be added to achieve the desired shelter length.

Bolt down as standard.

| Part Number | <u>Description</u>           | Weight (kg) |
|-------------|------------------------------|-------------|
| 138 200 790 | MM1 Shelter 1m               | 263kg       |
| 138 200 792 | MM1 Shelter 2m               | 361kg       |
| 138 200 794 | MM1 Shelter 3m               | 446kg       |
| 138 200 796 | MM1 Shelter 4m               | 556kg       |
| 138 200 798 | MM1 Shelter 5m               | 643kg       |
| 138 200 791 | MM1 Shelter 1m extension bay |             |
| 138 200 793 | MM1 Shelter 2m extension bay |             |
| 138 200 795 | MM1 Shelter 3m extension bay |             |
| 138 200 797 | MM1 Shelter 4m extension bay |             |
| 138 200 799 | MM1 Shelter 5m extension bay |             |