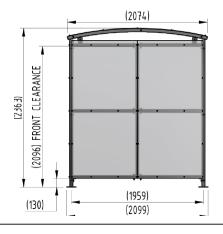

## **Product details**

- · Height 2096mm clearance, 2363mm overall
- Width 2099mm overall
- Length 1m, 2m, 3m, 4m, 5m and extensions

- Square flange plate 140mm x 140mm x 10mm
- · Each flange plate requires 4 bolts
- 1mm galvanised steel panels