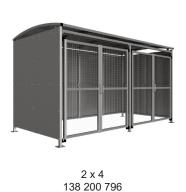

## MM1 Shelter Galvanised Steel Frame – Galvanised Galvanised Clad with Mesh Doors

The MM1 variant of the Badby shelter is a free-standing shelter with Mesh Doors lockable by padlock (not included) designed for on site assembly, constructed from galvanised mild steel. Complete with Galvanised sheet roof, and side panels. Front-to-back curved roof.

Width of 2m, with lengths from 1-5m, extension bays can be added to achieve the desired shelter length.

Bolt down as standard.

| Part Number | <u>Description</u>           | Weight (kg) |
|-------------|------------------------------|-------------|
| 138 200 790 | MM1 Shelter 1m               | 263kg       |
| 138 200 792 | MM1 Shelter 2m               | 361kg       |
| 138 200 794 | MM1 Shelter 3m               | 446kg       |
| 138 200 796 | MM1 Shelter 4m               | 556kg       |
| 138 200 798 | MM1 Shelter 5m               | 643kg       |
| 138 200 791 | MM1 Shelter 1m extension bay |             |
| 138 200 793 | MM1 Shelter 2m extension bay |             |
| 138 200 795 | MM1 Shelter 3m extension bay |             |
| 138 200 797 | MM1 Shelter 4m extension bay |             |
| 138 200 799 | MM1 Shelter 5m extension bay |             |

## **Product details**

- · Height 2096mm clearance, 2363mm overall
- Width 2099mm overall
- Length 1m, 2m, 3m, 4m, 5m and extensions

- Square flange plate 140mm x 140mm x 10mm
- · Each flange plate requires 4 bolts
- 1mm galvanised steel panels