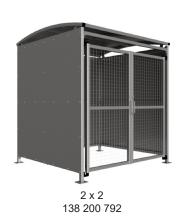

Width of 2m, with lengths from 1-5m, extension bays can be added to achieve the desired shelter length.

Bolt down as standard.

| Part Number | <u>Description</u>           | Weight (kg) |
|-------------|------------------------------|-------------|
| 138 200 790 | MM1 Shelter 1m               | 263kg       |
| 138 200 792 | MM1 Shelter 2m               | 361kg       |
| 138 200 794 | MM1 Shelter 3m               | 446kg       |
| 138 200 796 | MM1 Shelter 4m               | 556kg       |
| 138 200 798 | MM1 Shelter 5m               | 643kg       |
| 138 200 791 | MM1 Shelter 1m extension bay |             |
| 138 200 793 | MM1 Shelter 2m extension bay |             |
| 138 200 795 | MM1 Shelter 3m extension bay |             |
| 138 200 797 | MM1 Shelter 4m extension bay |             |
| 138 200 799 | MM1 Shelter 5m extension bay |             |