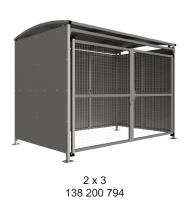

Width of 2m, with lengths from 1-5m, extension bays can be added to achieve the desired shelter length.

Bolt down as standard.

| Part Number | <u>Description</u>           | Weight (kg) |
|-------------|------------------------------|-------------|
| 138 200 790 | MM1 Shelter 1m               | 263kg       |
| 138 200 792 | MM1 Shelter 2m               | 361kg       |
| 138 200 794 | MM1 Shelter 3m               | 446kg       |
| 138 200 796 | MM1 Shelter 4m               | 556kg       |
| 138 200 798 | MM1 Shelter 5m               | 643kg       |
| 138 200 791 | MM1 Shelter 1m extension bay |             |
| 138 200 793 | MM1 Shelter 2m extension bay |             |
| 138 200 795 | MM1 Shelter 3m extension bay |             |
| 138 200 797 | MM1 Shelter 4m extension bay |             |
| 138 200 799 | MM1 Shelter 5m extension bay |             |