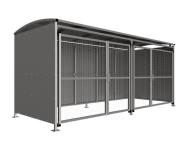

## MM1 Shelter Galvanised Steel Frame – Galvanised Galvanised Clad with Mesh Doors

The MM1 variant of the Badby shelter is a free-standing shelter with Mesh Doors lockable by padlock (not included) designed for on site assembly, constructed from galvanised mild steel. Complete with Galvanised sheet roof, and side panels. Front-to-back curved roof.

Width of 2m, with lengths from 1-5m, extension bays can be added to achieve the desired shelter length.

Bolt down as standard.

| Part Number | <u>Description</u>           | Weight (kg) |
|-------------|------------------------------|-------------|
| 138 200 790 | MM1 Shelter 1m               | 263kg       |
| 138 200 792 | MM1 Shelter 2m               | 361kg       |
| 138 200 794 | MM1 Shelter 3m               | 446kg       |
| 138 200 796 | MM1 Shelter 4m               | 556kg       |
| 138 200 798 | MM1 Shelter 5m               | 643kg       |
| 138 200 791 | MM1 Shelter 1m extension bay |             |
| 138 200 793 | MM1 Shelter 2m extension bay |             |
| 138 200 795 | MM1 Shelter 3m extension bay |             |
| 138 200 797 | MM1 Shelter 4m extension bay |             |
| 138 200 799 | MM1 Shelter 5m extension bay |             |

## **Product details**

- · Height 2096mm clearance, 2363mm overall
- Width 2099mm overall
- Length 1m, 2m, 3m, 4m, 5m and extensions

- Square flange plate 140mm x 140mm x 10mm
- · Each flange plate requires 4 bolts
- 1mm galvanised steel panels