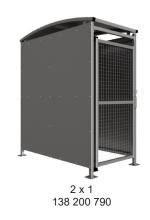

Width of 2m, with lengths from 1-5m, extension bays can be added to achieve the desired shelter length.

Bolt down as standard.

| Part Number | <u>Description</u>           | Weight (kg) |
|-------------|------------------------------|-------------|
| 138 200 790 | MM1 Shelter 1m               | 263kg       |
| 138 200 792 | MM1 Shelter 2m               | 361kg       |
| 138 200 794 | MM1 Shelter 3m               | 446kg       |
| 138 200 796 | MM1 Shelter 4m               | 556kg       |
| 138 200 798 | MM1 Shelter 5m               | 643kg       |
| 138 200 791 | MM1 Shelter 1m extension bay |             |
| 138 200 793 | MM1 Shelter 2m extension bay |             |
| 138 200 795 | MM1 Shelter 3m extension bay |             |
| 138 200 797 | MM1 Shelter 4m extension bay |             |
| 138 200 799 | MM1 Shelter 5m extension bay |             |