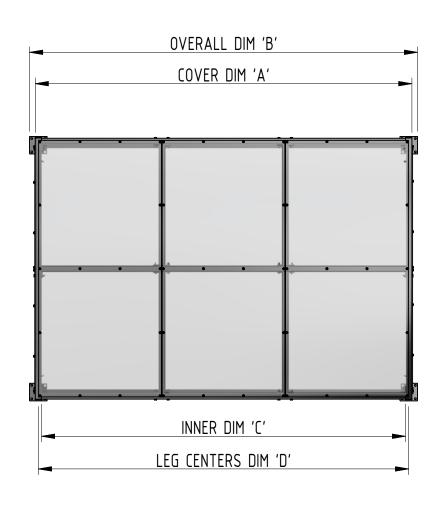

## MAIN BAY

| Main Bay Table |               |                 |               |                     |  |
|----------------|---------------|-----------------|---------------|---------------------|--|
| Shelter Size   | Cover DIM 'A' | Overall DIM 'B' | Inner DIM 'C' | Leg Centers DIM 'D' |  |
| 5M             | 4950 mm       | 5040 mm         | 4850 mm       | 4900 mm             |  |
| 4M             | 3970 mm       | 4060 mm         | 3870 mm       | 3920 mm             |  |
| 3M             | 2990 mm       | 3080 mm         | 2890 mm       | 2940 mm             |  |
| 2M             | 2010 mm       | 2100 mm         | 1910 mm       | 1960 mm             |  |
| 1M             | 1030 mm       | 1120 mm         | 930 mm        | 980 mm              |  |