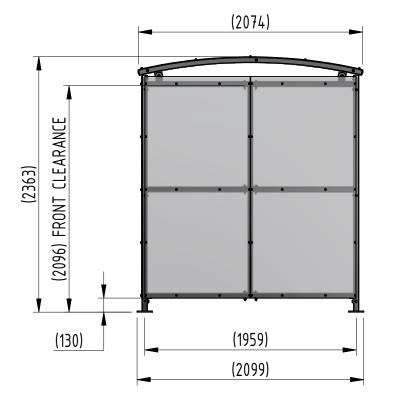

## MAIN BAY

| Main Bay Table |               |                 |               |                     |  |
|----------------|---------------|-----------------|---------------|---------------------|--|
| Shelter Size   | Cover DIM 'A' | Overall DIM 'B' | Inner DIM 'C' | Leg Centers DIM 'D' |  |
| 5M             | 4950 mm       | 5040 mm         | 4850 mm       | 4900 mm             |  |
| 4M             | 3970 mm       | 4060 mm         | 3870 mm       | 3920 mm             |  |
| 3M             | 2990 mm       | 3080 mm         | 2890 mm       | 2940 mm             |  |
| 2M             | 2010 mm       | 2100 mm         | 1910 mm       | 1960 mm             |  |
| 1M             | 1030 mm       | 1120 mm         | 930 mm        | 980 mm              |  |

## **EXTENSION**

| Extension Table |               |                 |  |  |  |
|-----------------|---------------|-----------------|--|--|--|
| Shelter Size    | Cover DIM 'E' | Overall DIM 'F' |  |  |  |
| 5M              | 4923 mm       | 4968 mm         |  |  |  |
| 4M              | 3943 mm       | 3988 mm         |  |  |  |
| 3M              | 2963 mm       | 3008 mm         |  |  |  |
| 2M              | 1983 mm       | 2028 mm         |  |  |  |
| 1M              | 1003 mm       | 1048 mm         |  |  |  |