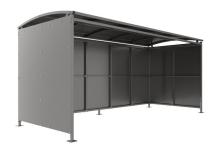

## Badby Shelter Galvanised Steel Frame – Galvanised Open Sided

138 204 614 – 2x3 Badby Shelter

The Badby shelter is a free-standing, open sided shelter designed for on site assembly, constructed from galvanised mild steel. Complete with Galvanised sheet roof, and side panels. Front-to-back curved roof.

Suitable as a **cycle shelter**. Width of 2m, with lengths from 1-5m, extension bays can be added to achieve the desired shelter length. Bolt down as standard.

| 138 204 610 | Badby Shelter 1m               |
|-------------|--------------------------------|
| 138 204 612 | Badby Shelter 2m               |
| 138 204 614 | Badby Shelter 3m               |
| 138 204 616 | Badby Shelter 4m               |
| 138 204 618 | Badby Shelter 5m               |
| 138 204 611 | Badby Shelter 1m extension bay |
| 138 204 613 | Badby Shelter 2m extension bay |
| 138 204 615 | Badby Shelter 3m extension bay |
| 138 204 617 | Badby Shelter 4m extension bay |
| 138 204 619 | Badby Shelter 5m extension bay |