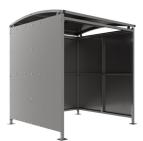

## Badby Shelter Galvanised Steel Frame – Galvanised Open Sided

138 204 614 – 2x3 Badby Shelter

The Badby shelter is a free-standing, open sided shelter designed for on site assembly, constructed from galvanised mild steel. Complete with Galvanised sheet roof, and side panels. Front-to-back curved roof.

Suitable as a **cycle shelter**. Width of 2m, with lengths from 1-5m, extension bays can be added to achieve the desired shelter length. Bolt down as standard.

| 138 204 610 | Badby Shelter 1m               |
|-------------|--------------------------------|
| 138 204 612 | Badby Shelter 2m               |
| 138 204 614 | Badby Shelter 3m               |
| 138 204 616 | Badby Shelter 4m               |
| 138 204 618 | Badby Shelter 5m               |
| 138 204 611 | Badby Shelter 1m extension bay |
| 138 204 613 | Badby Shelter 2m extension bay |
| 138 204 615 | Badby Shelter 3m extension bay |
| 138 204 617 | Badby Shelter 4m extension bay |
| 138 204 619 | Badby Shelter 5m extension bay |