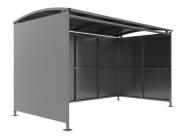

## Badby Shelter Galvanised Steel Frame – Galvanised Open Sided

138 204 614 – 2x3 Badby Shelter

The Badby shelter is a free-standing, open sided shelter designed for on site assembly, constructed from galvanised mild steel. Complete with Galvanised sheet roof, and side panels. Front-to-back curved roof.

Suitable as a **cycle shelter**. Width of 2m, with lengths from 1-5m, extension bays can be added to achieve the desired shelter length. Bolt down as standard.

| 138 204 610 | Badby Shelter 1m               |
|-------------|--------------------------------|
| 138 204 612 | Badby Shelter 2m               |
| 138 204 614 | Badby Shelter 3m               |
| 138 204 616 | Badby Shelter 4m               |
| 138 204 618 | Badby Shelter 5m               |
| 138 204 611 | Badby Shelter 1m extension bay |
| 138 204 613 | Badby Shelter 2m extension bay |
| 138 204 615 | Badby Shelter 3m extension bay |
| 138 204 617 | Badby Shelter 4m extension bay |
| 138 204 619 | Badby Shelter 5m extension bay |