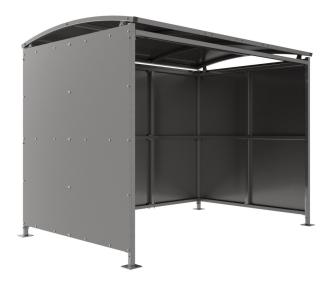

## Badby Shelter Galvanised Steel Frame – Galvanised Open Sided

138 204 614 – 2x3 Badby Shelter

The Badby shelter is a free-standing, open sided shelter designed for on site assembly, constructed from galvanised mild steel. Complete with Galvanised sheet roof, and side panels. Front-to-back curved roof.

Suitable as a **cycle shelter**. Width of 2m, with lengths from 1-5m, extension bays can be added to achieve the desired shelter length. Bolt down as standard.

| 138 204 610 | Badby Shelter 1m               |
|-------------|--------------------------------|
| 138 204 612 | Badby Shelter 2m               |
| 138 204 614 | Badby Shelter 3m               |
| 138 204 616 | Badby Shelter 4m               |
| 138 204 618 | Badby Shelter 5m               |
| 138 204 611 | Badby Shelter 1m extension bay |
| 138 204 613 | Badby Shelter 2m extension bay |
| 138 204 615 | Badby Shelter 3m extension bay |
| 138 204 617 | Badby Shelter 4m extension bay |
| 138 204 619 | Badby Shelter 5m extension bay |