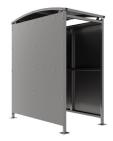

## Badby Shelter Galvanised Steel Frame – Galvanised Open Sided

138 204 614 – 2x3 Badby Shelter

The Badby shelter is a free-standing, open sided shelter designed for on site assembly, constructed from galvanised mild steel. Complete with Galvanised sheet roof, and side panels. Front-to-back curved roof.

Suitable as a **cycle shelter**. Width of 2m, with lengths from 1-5m, extension bays can be added to achieve the desired shelter length. Bolt down as standard.

| 138 204 610 | Badby Shelter 1m               |
|-------------|--------------------------------|
| 138 204 612 | Badby Shelter 2m               |
| 138 204 614 | Badby Shelter 3m               |
| 138 204 616 | Badby Shelter 4m               |
| 138 204 618 | Badby Shelter 5m               |
| 138 204 611 | Badby Shelter 1m extension bay |
| 138 204 613 | Badby Shelter 2m extension bay |
| 138 204 615 | Badby Shelter 3m extension bay |
| 138 204 617 | Badby Shelter 4m extension bay |
| 138 204 619 | Badby Shelter 5m extension bay |