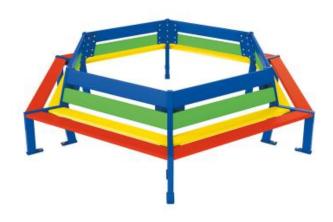

## **SILAOS® NURSERY & PRIMARY TREE SEAT**

## **TECHNICAL SPECIFICATIONS**

Two versions: nursery school or primary school.

External diameter: 2000 mm.

Internal diameter - nursery school version: 1240 mm. Internal diameter - primary school version: 915 mm.

## Seat heights:

Nursery school version: 270 mm.Primary school version: 390 mm.

Structure: steel tube,  $30 \times 50$  mm, zinc primed and painted RAL 5010.

Seat and back: exotic hardwood, multicoloured lacquered finish in RAL 3020 (red), RAL 1023 (yellow), RAL 6018 (green) and RAL 5010 (blue).