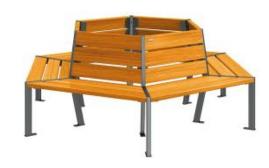

## **SILAOS® TREE BENCHES**

## **TECHNICAL SPECIFICATIONS**

Two versions of the hexagonal tree bench:

- internal ø 1000 mm, external dimensions: 2212 x 1929
- internal ø 2000 mm, external dimensions: 3368 x 2930 mm.

Total height: 821 mm. Seat height: 450 mm.

Structure: 30 x 50 mm steel tube, zinc primed and painted in our colours.

Seat and back: PEFC certified oak, 36 mm deep, light oak

or mahogany stain finish. Installation: on base plates.

If installed within 5 miles of the coast, we strongly recommend an additional weather treatment for the steel work (galvanising). Contact us for more details.