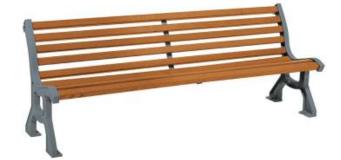

## **LUBLIN SEAT**

SEATS

## **TECHNICAL SPECIFICATIONS**

Seat length: 2000 mm.

Structure: cast steel zinc primed and painted, black or metallic grey finish for an added touch of elegance; contact us for other RAL colours.

Seat and back: exotic hardwood slats, 40 mm deep, light oak or mahogany stain finish.

Installation: on base plates. Three stainless steel rods at the rear of the bench to keep it straight.

If installed within 5 miles of the coast, we strongly recommend an additional weather treatment for the steel work (galvanising). Contact us for more details.