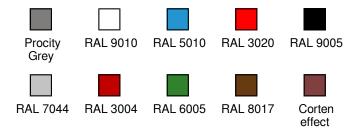

## **SEATS**

## **RIGA SEAT**

## **TECHNICAL SPECIFICATIONS**

Seat lengths: 1800 mm or 2000 mm, depending on the type of wood and material used..

Structure: steel 80 mm wide and 8 mm deep, zinc primed and painted in our colours.

Exotic hardwood version: exotic hardwood seat and back thickness 36 mm, light oak or mahogany stain finish. Conifer version: conifer seat and back, light oak or mahogany stain finish.

Mounted on base plates.

If installed within 5 miles of the coast, we strongly recommend an additional weather treatment for the steel work (galvanising). Contact us for more details.

## **PAINT FINISH**