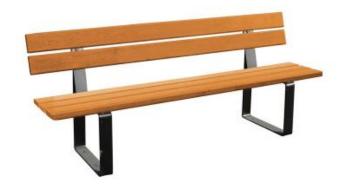

## **RIGA SEAT**

## **TECHNICAL SPECIFICATIONS**

Seat lengths: 1800 mm or 2000 mm, depending on the type of wood and material used..

Structure: steel 80 mm wide and 8 mm deep, zinc primed and painted in our colours.

Exotic hardwood version: exotic hardwood seat and back thickness 36 mm, light oak or mahogany stain finish. Conifer version: conifer seat and back, light oak or mahogany stain finish.

Mounted on base plates.

If installed within 5 miles of the coast, we strongly recommend an additional weather treatment for the steel work (galvanising). Contact us for more details.