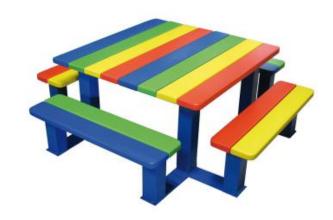

## CHILDREN'S PICNIC TABLE

## **TECHNICAL SPECIFICATIONS**

Two versions: nursery school or primary school.

Table dimensions: 950 x 950 mm.

Overall dimensions - nursery school version: 1500 x 1500

mm.

Overall dimensions - primary school version: 1630 x 1630

mm.

Structure: steel, zinc primed and painted (RAL 5010). Seat and table: exotic hardwood slats, thickness 22 mm, multicoloured lacquered finish in RAL 3020 (red), RAL 1023 (yellow), RAL 6018 (green) and RAL 5010 (blue). Installation: on base plates.